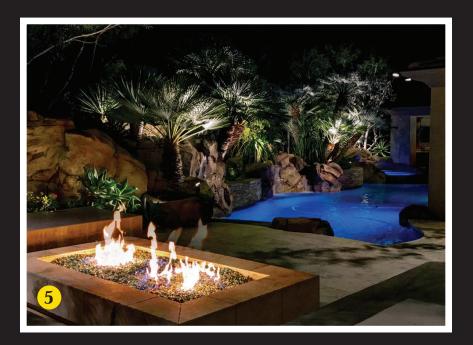

## 5. Pool Area Lighting

Accent water and rockscape features in and around the pool areas.