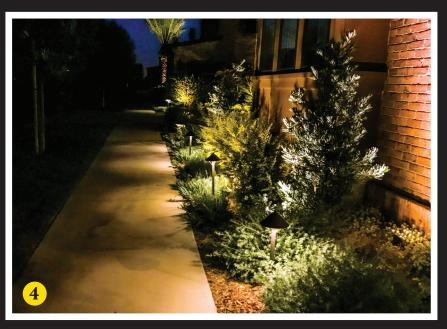

### 2. Garage Lighting

This connects the left and right sides of the front yard lighting design. It also creates ambient driveway lighting and accents garage doors.

## 4. Path Lighting

Reduce tripping hazard on walkways and steps, also accents color in planters.