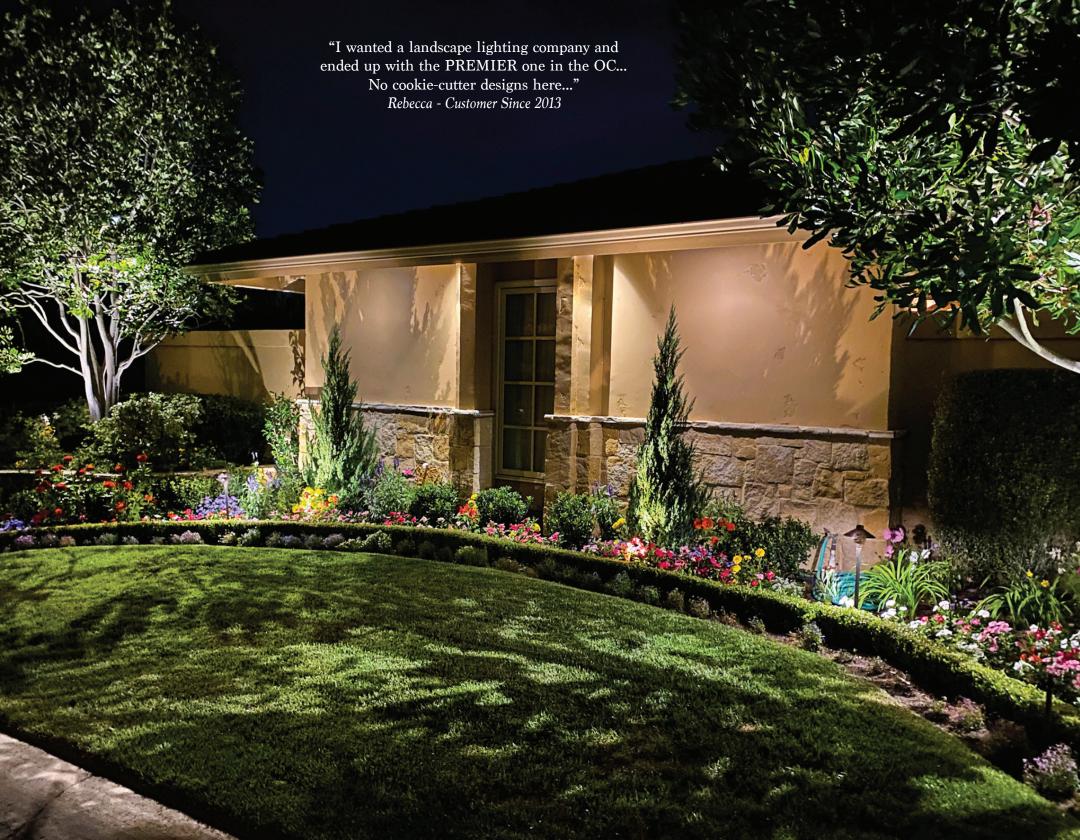

## 4. Path Lighting

Reduce tripping hazard on walkways and steps, also accents color in planters.