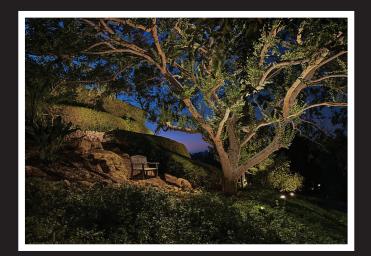

### 10. Free Real Estate Lighting

With fixtures strategically placed on the property, you can dramatically extend your yard by accenting features beyond the yard such as trees and slope areas.