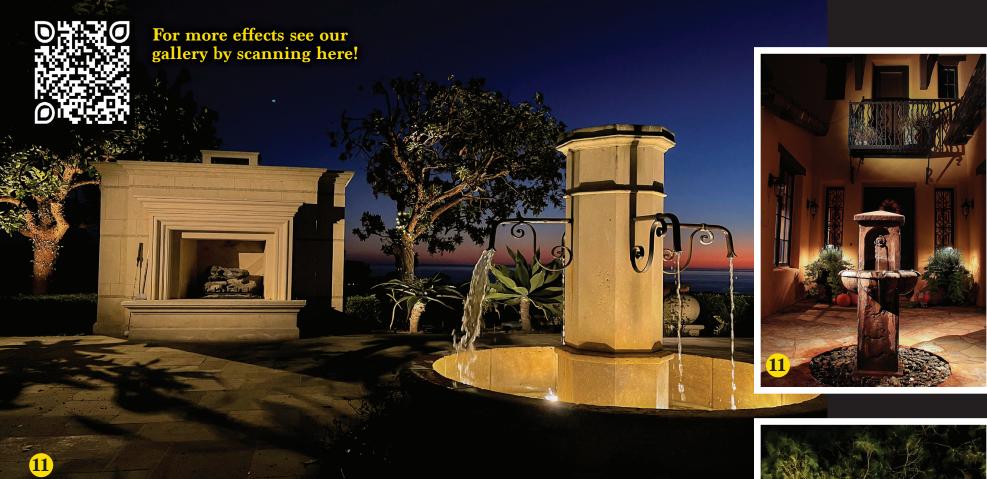

### 11. Fountain Lighting

Create a rippling effect with underwater lighting and accent fountain features.