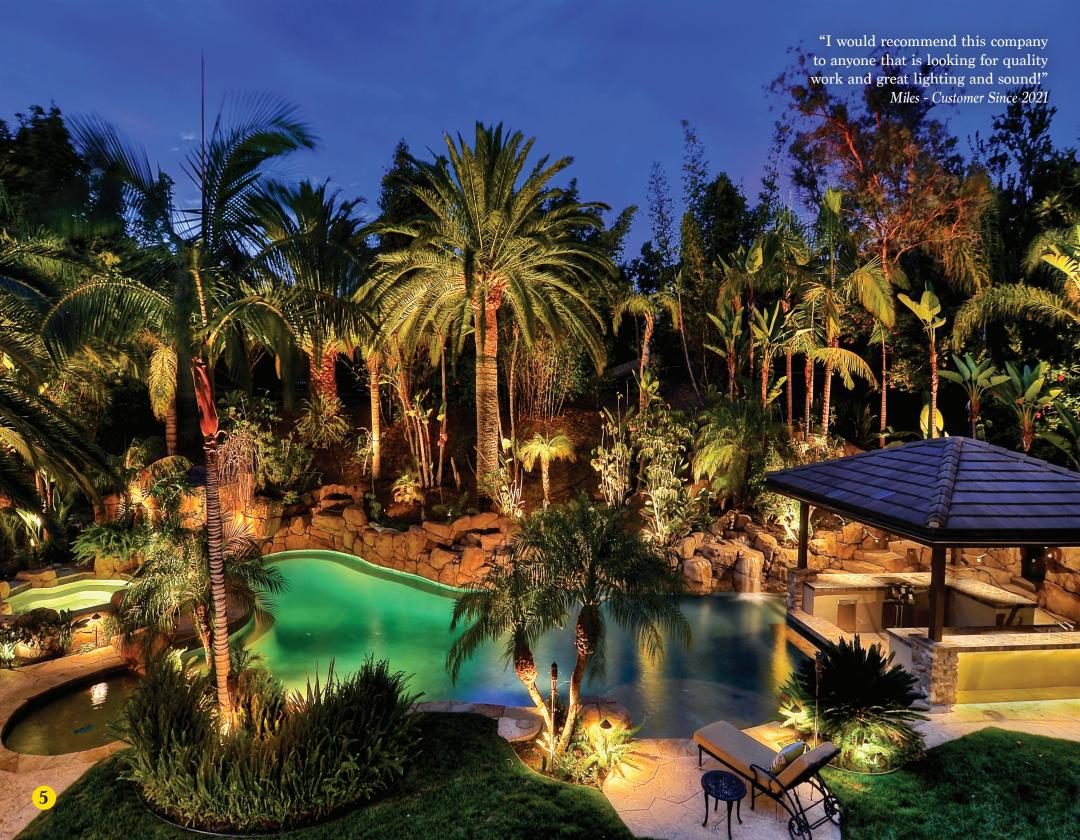

## 5. Pool Area Lighting

Accent water and rockscape features in and around the pool areas.