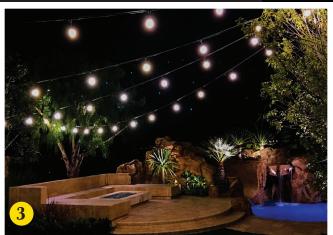

## 3. String/Bistro Lighting

String lighting is a great way to add atmosphere and ambient illumination to your patio or BBQ gathering areas.