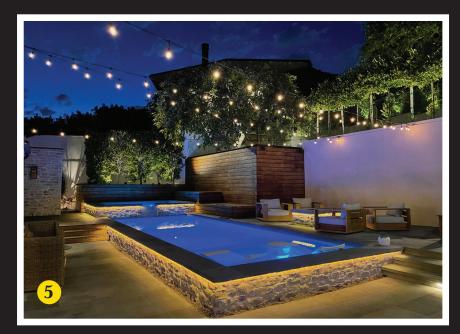

## 5. Pool Area Lighting

Accent water and rockscape features in and around the pool areas.

## 3. String/Bistro Lighting

String lighting is a great way to add atmosphere and ambient illumination to your patio or BBQ gathering areas.