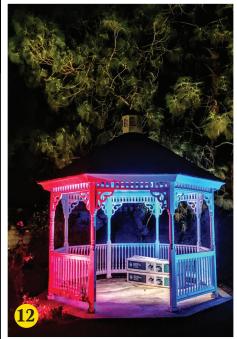

### 12. RGB Lighting

Program any color scheme you want. Choose warm white or a variety of colors to match your favorite holiday or special occasion.