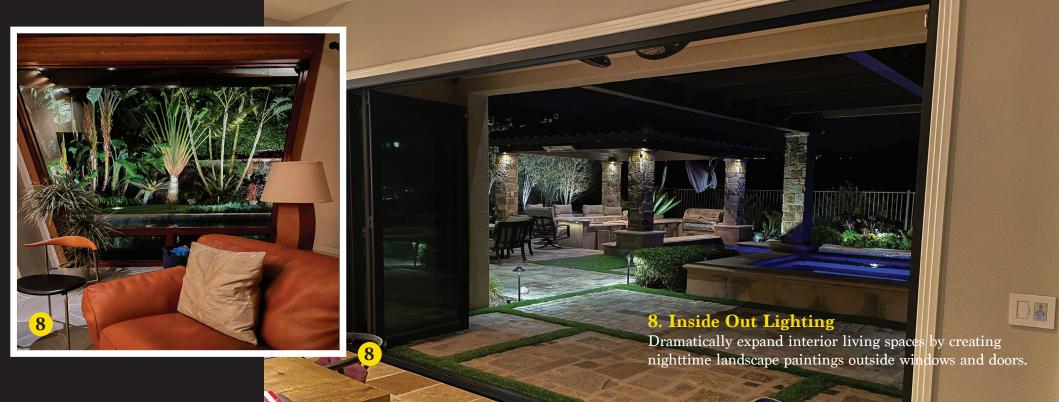

#### 6. Landscape Lighting Extends Your Interior Living Space

This expanded lighted space is experienced every night from inside the home. Glass doors and windows turn into dramatic landscape paintings if the outdoor lighting design was intentionally designed with this in mind.