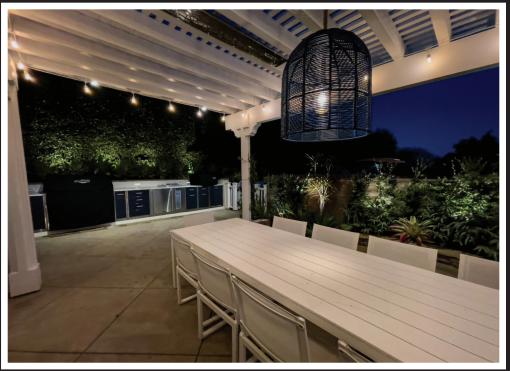

## 3. String/Bistro Lighting

String lighting is a great way to add atmosphere and ambient illumination to your patio or BBQ gathering areas.

## 9.Patio Lighting

Increase utilization of patio and BBQ areas with properly designed patio lighting.