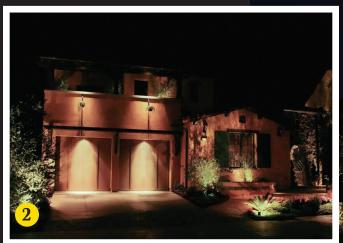

### 2. Garage Lighting

This connects the left and right sides of the front yard lighting design. It also creates ambient driveway lighting and accents garage doors.