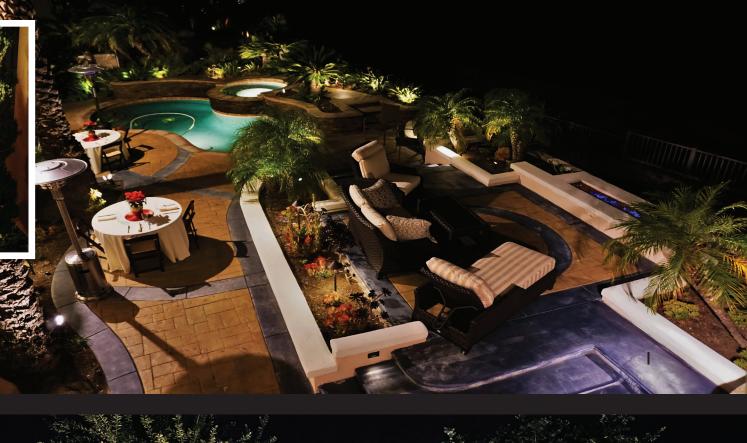

## 5. Pool Area Lighting

Accent water and rockscape features in and around the pool areas.

## 9.Patio Lighting

Increase utilization of patio and BBQ areas with properly designed patio lighting.

# 3. Landscape Lighting Increases Time and Utilization of Outdoor Living Spaces

Extend the hours of outdoor use for your family and friends well into the evening with patio lighting, Bistro string lighting, and landscape accent lighting. Our innovative designs will expand the use and enjoyment of your backyard pool, BBQ and patio areas.