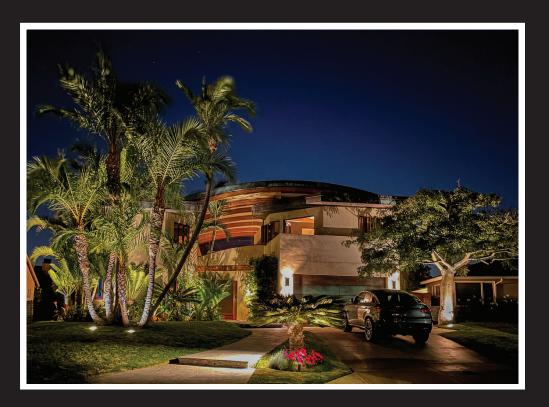

### 2. Garage Lighting

This connects the left and right sides of the front yard lighting design. It also creates ambient driveway lighting and accents garage doors.

## 4. Path Lighting

Reduce tripping hazard on walkways and steps, also accents color in planters.

### 6. Moon Lighting

Create a dappling of light and darkness while also creating soft ambient lighting.

This company is over the top amazing! Chuck is exceptional at how he decides where each light will be placed. He even made his own lights for some dense plants we have around my pool. His employees were very respectful and hard working. This is the only company you should trust to light your landscape.