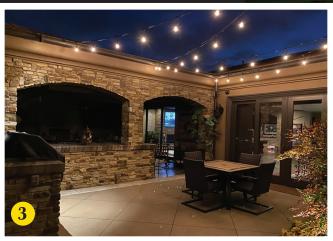

## 3. String/Bistro Lighting

String lighting is a great way to add atmosphere and ambient illumination to your patio or BBQ gathering areas.