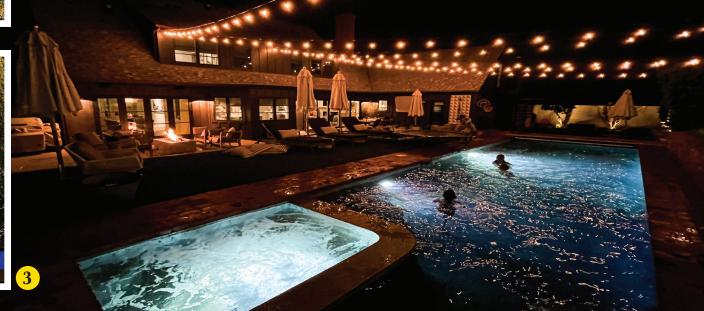

## 3. String/Bistro Lighting

String lighting is a great way to add atmosphere and ambient illumination to your patio or BBQ gathering areas.

## 5. Pool Area Lighting

Accent water and rockscape features in and around the pool areas.

## 9.Patio Lighting

Increase utilization of patio and BBQ areas with properly designed patio lighting.