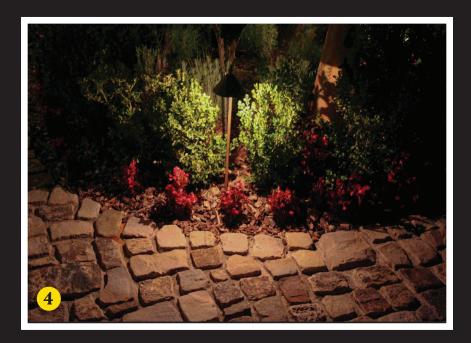

## 4. Path Lighting

Reduce tripping hazard on walkways and steps, also accents color in planters.