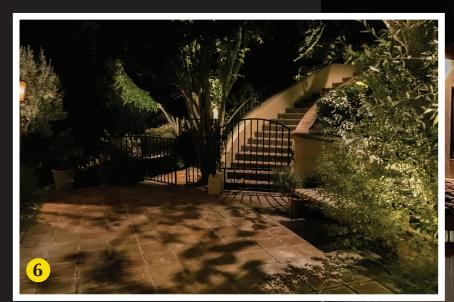

## 4. Path Lighting

Reduce tripping hazard on walkways and steps, also accents color in planters.