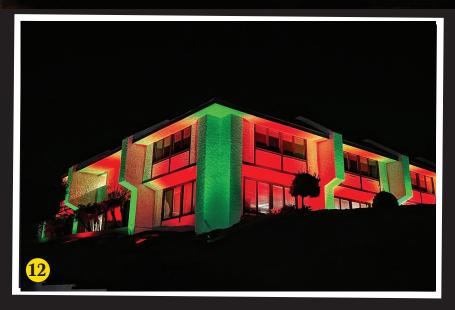

### 12. RGB Lighting

Program any color scheme you want. Choose warm white or a variety of colors to match your favorite holiday or special occasion.