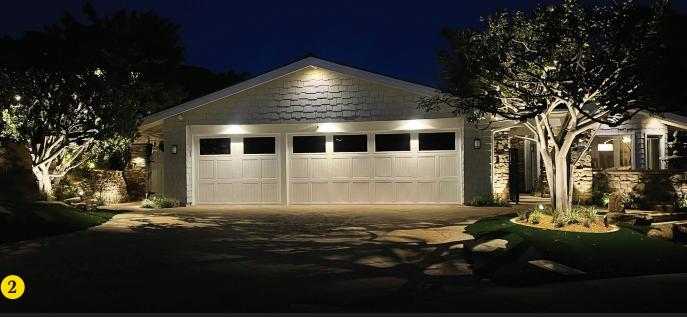

### 2. Garage Lighting

This connects the left and right sides of the front yard lighting design. It also creates ambient driveway lighting and accents garage doors.