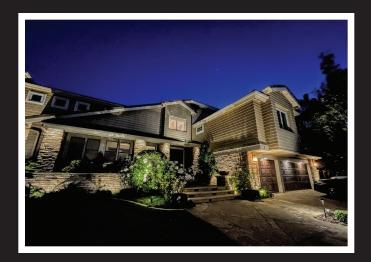

### 2. Garage Lighting

This connects the left and right sides of the front yard lighting design. It also creates ambient driveway lighting and accents garage doors.